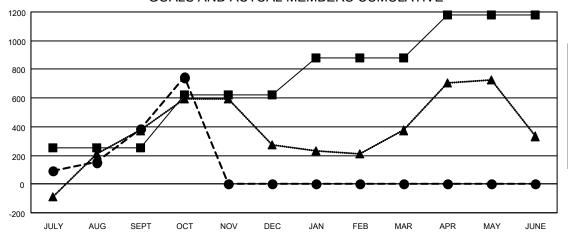

## GOALS AND ACTUAL MEMBERS CUMULATIVE

- MEMBER GROWTH NET GOAL

- MEMBER GROWTH ACTUAL

- LAST YEAR MEMBERSHIP ACTUAL

| DROPPED CLUBS: 13 |     | 185 CLUBS OF 365 ADDED 1 OR<br>MORE NEW MEMBERS | GENDER DISTRIBUTION               |                |
|-------------------|-----|-------------------------------------------------|-----------------------------------|----------------|
|                   |     |                                                 | MALE                              | 5,011 (44.12%) |
|                   |     |                                                 | FEMALE                            | 6,347 (55.88%) |
| DROPPED MEMBERS   |     |                                                 | NON BINARY                        | 0 (0.00%)      |
| DECEASED          | 24  |                                                 | PREFER NOT TO ANSWER              | 0 (0.00%)      |
| CLUB CANCELLED    | 85  |                                                 | TOTAL FAMILY LIMIT MEMBERS        | 2.750          |
| OTHER             | 237 | CLICK HERE FOR CUMULATIVE                       | TOTAL FAMILY UNIT MEMBERS         | 2,758          |
| TOTAL             | 346 | MEMBERSHIP DATA                                 | FAMILY MEMBERS PAYING HAL<br>DUES | F 1,599        |

| Members               |  |                    |                         |                                                    |  |  |  |  |  |
|-----------------------|--|--------------------|-------------------------|----------------------------------------------------|--|--|--|--|--|
| RESULTS FOR 2021-2022 |  |                    |                         |                                                    |  |  |  |  |  |
| QUARTER               |  | GROWTH NET<br>GOAL | MEMBER GROWTH<br>ACTUAL | DROPPED<br>MEMBERS ACTUAL<br>(including transfers) |  |  |  |  |  |
| JULY/AUG/SEPT         |  | 250                | 694                     | 290                                                |  |  |  |  |  |
| OCT/NOV/DEC           |  | 370                | 420                     | 56                                                 |  |  |  |  |  |
| JAN/FEB/MAR           |  | 260                | 0                       | 0                                                  |  |  |  |  |  |
| APR/MAY/JUNE          |  | 300                | 0                       | 0                                                  |  |  |  |  |  |