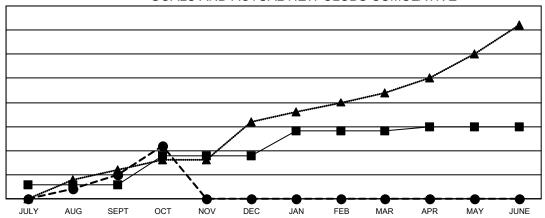

## GOALS AND ACTUAL NEW CLUBS CUMULATIVE

- CURRENT YEAR GOALS FOR NEW CLUBS

- ■ - CURRENT YEAR ACTUAL NEW CLUBS

- ▲ - LAST YEAR ACTUAL NEW CLUBS

## Results as of: 10/31/2021 LOCATION: INDONESIA

| Clubs                 |               |           |               |  |  |  |  |  |
|-----------------------|---------------|-----------|---------------|--|--|--|--|--|
| RESULTS FOR 2021-2022 |               |           |               |  |  |  |  |  |
| QUARTER               | NEW CLUB GOAL | NEW CLUBS | DROPPED CLUBS |  |  |  |  |  |
| JULY/AUG/SEPT         | 3             | 5         | 13            |  |  |  |  |  |
| OCT/NOV/DEC           | 6             | 6         | 0             |  |  |  |  |  |
| JAN/FEB/MAR           | 5             | 0         | 0             |  |  |  |  |  |
| APR/MAY/JUNE          | 1             | 0         | 0             |  |  |  |  |  |